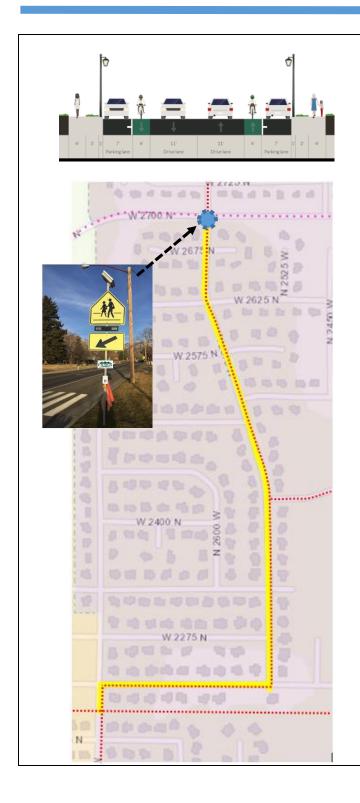

# **Miya Meadows Corridor**

BRIEF DESCRIPTION: This corridor follows 2575 West: from 2700 North to 2225 North, then turns west to 2700 W. it then continues south over the Plain City Canal and connects with the Farr West Farms Corridor.

#### **RECOMMENDED CORRIDOR TYPE:**

Category 3: Marked Shared Road Bikeway

## **RECOMMENDED CORRIDOR USES:**

Bicycles shared with vehicles, Pedestrians on existing sidewalks

**CORRIDOR CONNECTIONS**: 2700 N Corridor, Farr West Farms Corridor.

AREAS OF CONCERN: This road is the major north south route for vehicles in Mia Meadows. Incorporating bike lanes between street side parking and vehicle travel lanes will be new to the residents, education will be needed.