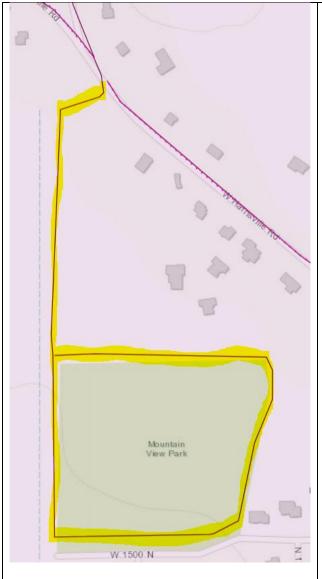

## **Mountain View Park Path**

Path runs from West Harrisville Road on the north to Mountain View Park on the south. It is bounded on the west by agricultural land and on the east by residential.

## **RECOMMENDED CORRIDOR TYPE:**

Unspecified: A narrow asphalt path used only as a trail

**RECOMMENDED CORRIDOR USES:** bicycle, pedestrian

**CORRIDOR CONNECTIONS:** The Mountain View Park Path connects with West Harrisville Road on the north and Mountain View Park on the south.

## **AREAS OF CONCERN:**

**LEVEL OF DIFFICULTY: Easy** 

**APPROXIMATE CORRIDOR LENGTH:** 3700 ft.

**RESPONSIBLE ENTITIES**: Farr West City

**EXISTING CONDITIONS:** Asphalt pathway

(Pictures/diagrams)